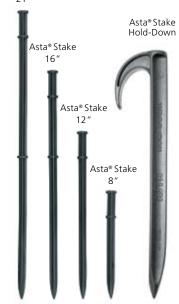

# **Stakes & Micro Pop-ups**

The Asta® Stake range provides a simple solution to the variety of spray heights needed in growing landscape and home gardens.

The Micro Pop-Ups are ideal for conversion to low-volume spray irrigation.

- Features: Asta® Stake Registered Design

   Four sizes available; 16" and 21" provide stability and extra height.

   Install with flexible vinyl take-off tube for optimum versatility.

   Fits all other .272" OD Vinyl tubing or .300" PE Rigid Riser.

- UV stabilized materials for long life.

#### Asta® Stakes

| ТҮРЕ            | PART   | PACK     | PACKS PER | CARTON |
|-----------------|--------|----------|-----------|--------|
|                 | NUMBER | QUANTITY | CARTON    | (lbs)  |
| ASTA® STAKE 8"  | 40885  | 25       | 28        | 22.2   |
| ASTA® STAKE 12" | 40875  | 25       | 24        | 28.4   |
| ASTA® STAKE 16" | 40895  | 25       | 12        | 20.1   |
| ASTA® STAKE 21" | 40905  | 25       | 10        | 20.8   |

#### Asta® Stakes Hold-Down

| ТҮРЕ                  | PART   | PACK     | PACKS PER | CARTON |
|-----------------------|--------|----------|-----------|--------|
|                       | NUMBER | QUANTITY | CARTON    | (lbs)  |
| ASTA® STAKE Hold-Down | 43615  | 25       | 25        | 21.0   |