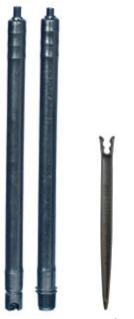

### Features: 12" Micro Pop-Ups

- Two inlet sizes: 1/4" tubing or 1/2" MPT.
  Outlet sized for 10-32 or "Quick" thread devices.

| ТҮРЕ                       | PART   | PACK     | PACKS PER | CARTON |
|----------------------------|--------|----------|-----------|--------|
|                            | NUMBER | QUANTITY | CARTON    | (lbs)  |
| 12" Micro Pop-Up 1/4" Barb | 51408  | 50       | 1         | 8.4    |
| 12" Micro Pop-Up 1/2" MNPT | 51428  | 50       | 1         | 8.5    |

Pop-ups

Asta® Clip Stake