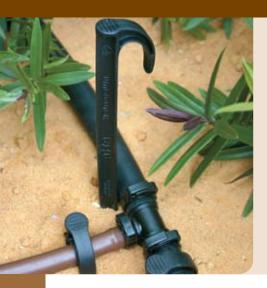

# **Stakes & Micro Pop-ups**

The Asta® Stake range provides a simple solution to the variety of spray heights needed in growing landscape and home gardens.

The Micro Pop-Ups are ideal for conversion to low-volume spray irrigation.

- Features: Asta® Stake Registered Design

   Four sizes available; 16" and 21" provide stability and extra height.

   Install with flexible vinyl take-off tube for optimum versatility.

   Fits all other .272" OD Vinyl tubing or .300" PE Rigid Riser.

#### Asta® Stakes Hold-Down

| ТҮРЕ                  | PART   | PACK     | PACKS PER | CARTON |
|-----------------------|--------|----------|-----------|--------|
|                       | NUMBER | QUANTITY | CARTON    | (lbs)  |
| ASTA® STAKE Hold-Down | 43615  | 25       | 25        | 21.0   |